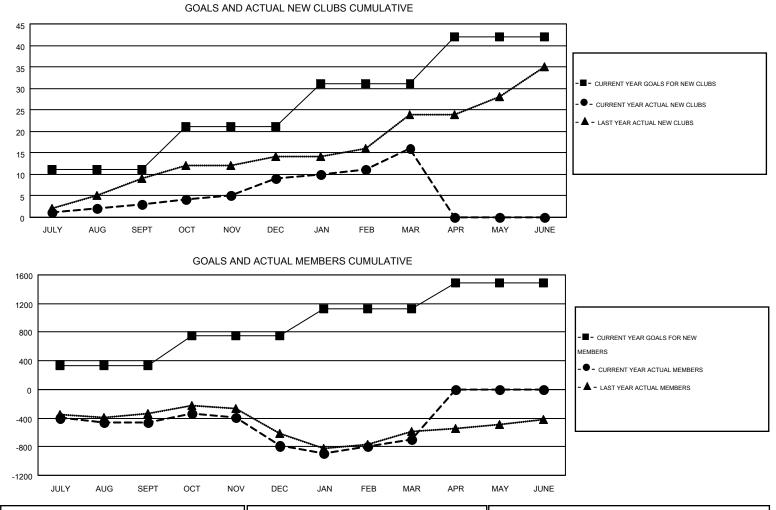

## GMT: HAL GRIFFIN

|               |                  | Clubs             |                  |                  | Members<br>RESULTS FOR 2014-2015 |                    |                                        |                    |                  |  |
|---------------|------------------|-------------------|------------------|------------------|----------------------------------|--------------------|----------------------------------------|--------------------|------------------|--|
|               | RESU             | LTS FOR 2014-2015 | i                |                  |                                  |                    |                                        |                    |                  |  |
| QUARTER       | NEW CLUB<br>GOAL | NEW CLUBS         | DROPPED<br>CLUBS | NET<br>GAIN/LOSS | QUARTER                          | NEW MEMBER<br>GOAL | CHARTER AND<br>NEW<br>MEMBERS<br>ADDED | DROPPED<br>MEMBERS | NET<br>GAIN/LOSS |  |
| JULY/AUG/SEPT | 11               | 3                 | 9                | -6               | JULY/AUG/SEPT                    | 339                | 932                                    | 1,389              | -457             |  |
| OCT/NOV/DEC   | 10               | 6                 | 17               | -11              | OCT/NOV/DEC                      | 408                | 1,041                                  | 1,373              | -332             |  |
| JAN/FEB/MAR   | 10               | 7                 | 8                | -1               | JAN/FEB/MAR                      | 377                | 1,199                                  | 1,104              | 95               |  |
| APR/MAY/JUNE  | 11               | 0                 | 0                | 0                | APR/MAY/JUNE                     | 368                | 0                                      | 0                  | 0                |  |